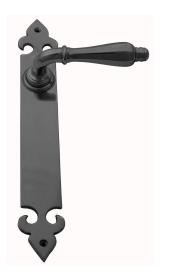

### VERVE LEVER ASSEMBLY

SKU: L142+P1100 Lead time: 6 - 8 Weeks By Air Material: Solid Cast Brass Unit: Set

#### **PRODUCT DESCRIPTION**

The stunning range of Verve plates is made to order. All keyholes are customised to your specifications. Interchangeability : Design-your-own door furniture. Any Domino knob or lever can be assembled on these plates.

#### **AVAILABLE OPTIONS**

**SIZE:** Lever – 110 mm, Plate – 263×38 mm, Approx. Projection – 63 mm

**FINISH:** Aged Brass (Customised Finish), Powder Coated Black (Customised Finish), Satin Brass (Customised Finish), Unlacquered Brass (Customised Finish), Antique Bronze, Bright Chrome, Nickel Plated, Polished Brass