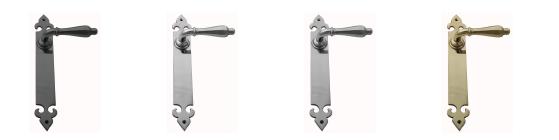

#### **AVAILABLE OPTIONS**

**SIZE:** Lever – 110 mm, Plate – 263×38 mm, Approx. Projection – 63 mm

**FINISH:** Aged Brass (Customised Finish), Powder Coated Black (Customised Finish), Satin Brass (Customised Finish), Unlacquered Brass (Customised Finish), Antique Bronze, Bright Chrome, Nickel Plated, Polished Brass