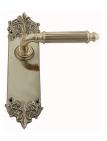

## **VERVE LEVER ASSEMBLY**

SKU: L143+P1040

Lead time: 6 - 8 Weeks By Air Material: Solid Cast Brass

Unit: Set

## PRODUCT DESCRIPTION

The stunning range of Verve plates is made to order.

All keyholes are customised to your specifications.

Interchangeability: Design-your-own door furniture.

Any Domino knob or lever can be assembled on these plates.

## **AVAILABLE OPTIONS**

**SIZE:** Lever – 137 mm, Plate – 210×59 mm, Approx. Projection – 63 mm

**FINISH:** Aged Brass (Customised Finish), Powder Coated Black (Customised Finish), Satin Brass (Customised Finish), Unlacquered Brass (Customised Finish), Antique Bronze, Bright Chrome, Nickel Plated, Polished Brass