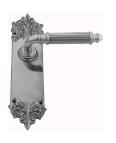

## **VERVE LEVER ASSEMBLY**

SKU: L143+P1040

Lead time: 6 - 8 Weeks By Air Material: Solid Cast Brass

Unit: Set

## PRODUCT DESCRIPTION

The stunning range of Verve plates is made to order.

All keyholes are customised to your specifications.

Interchangeability: Design-your-own door furniture.

Any Domino knob or lever can be assembled on these plates.

## **AVAILABLE OPTIONS**

**SIZE:** Lever – 137 mm, Plate – 210×59 mm, Approx. Projection – 63 mm

**FINISH:** Aged Brass (Customised Finish), Powder Coated Black (Customised Finish), Satin Brass (Customised Finish), Unlacquered Brass (Customised Finish), Antique Bronze, Bright Chrome, Nickel Plated, Polished Brass