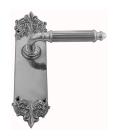

## **VERVE LEVER ASSEMBLY**

SKU: L143+P1040

Lead time: 6 - 8 Weeks By Air Material: Solid Cast Brass

Unit: Set

## PRODUCT DESCRIPTION

The stunning range of Verve plates is made to order.

All keyholes are customised to your specifications.

Interchangeability: Design-your-own door furniture.

Any Domino knob or lever can be assembled on these plates.

## **AVAILABLE OPTIONS**

**SIZE:** Lever – 137 mm, Plate – 210×59 mm, Approx. Projection – 63 mm

**FINISH:** Aged Brass (Customised Finish), Powder Coated Black (Customised Finish), Satin Brass (Customised Finish), Unlacquered Brass (Customised Finish), Antique Bronze, Bright Chrome, Nickel Plated, Polished Brass