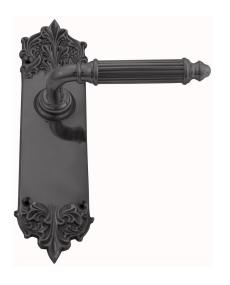

## **VERVE LEVER ASSEMBLY**

SKU: L143+P1040

Lead time: 6 - 8 Weeks By Air Material: Solid Cast Brass

Unit: Set

## PRODUCT DESCRIPTION

The stunning range of Verve plates is made to order.

All keyholes are customised to your specifications.

Interchangeability: Design-your-own door furniture.

Any Domino knob or lever can be assembled on these plates.

## **AVAILABLE OPTIONS**

**SIZE:** Lever – 137 mm, Plate – 210×59 mm, Approx. Projection – 63 mm

**FINISH:** Aged Brass (Customised Finish), Powder Coated Black (Customised Finish), Satin Brass (Customised Finish), Unlacquered Brass (Customised Finish), Antique Bronze, Bright Chrome, Nickel Plated, Polished Brass