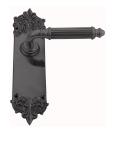

## **VERVE LEVER ASSEMBLY**

SKU: L143+P1040

Lead time: 6 - 8 Weeks By Air Material: Solid Cast Brass

Unit: Set

## PRODUCT DESCRIPTION

The stunning range of Verve plates is made to order.

All keyholes are customised to your specifications.

Interchangeability: Design-your-own door furniture.

Any Domino knob or lever can be assembled on these plates.

## **AVAILABLE OPTIONS**

**SIZE:** Lever – 137 mm, Plate – 210×59 mm, Approx. Projection – 63 mm

**FINISH:** Aged Brass (Customised Finish), Powder Coated Black (Customised Finish), Satin Brass (Customised Finish), Unlacquered Brass (Customised Finish), Antique Bronze, Bright Chrome, Nickel Plated, Polished Brass