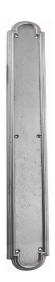

## **VERVE PUSH PLATE - SPECIAL ORDER**

SKU: 2484

Lead time: 6 - 8 Weeks by Air Material: Solid Cast Brass

Unit: Each

## PRODUCT DESCRIPTION

Fittings on "special order" are manufactured only after receiving your firm order and can, generally, be supplied within 6-8 weeks. We can assemble any Domino door lever, knob or a rear-fix pull handle on a push plate at a position specified by you. We can machine a keyhole and supply the fitting with/without a privacy snib, to suit any brand of new or pre-existing lock. Approx. Projection - 8mm

## **AVAILABLE OPTIONS**

**SIZE:** 2484 – 240 x 60 mm (Special Order), 2488 – 510 x 58 mm

FINISH: Aged Brass (Customised Finish), Powder Coated Black (Customised Finish), Satin Brass (Customised Finish), Unlacquered Brass (Customised Finish), Antique Bronze, Nickel Plated, Polished Brass