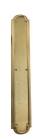

## **VERVE PUSH PLATE - SPECIAL ORDER**

SKU: 2484

Lead time: 6 - 8 Weeks by Air Material: Solid Cast Brass

Unit: Each

## PRODUCT DESCRIPTION

Fittings on "special order" are manufactured only after receiving your firm order and can, generally, be supplied within 6-8 weeks. We can assemble any Domino door lever, knob or a rear-fix pull handle on a push plate at a position specified by you. We can machine a keyhole and supply the fitting with/without a privacy snib, to suit any brand of new or pre-existing lock. Approx. Projection - 8mm

## **AVAILABLE OPTIONS**

**SIZE:** 2484 – 240 x 60 mm (Special Order), 2488 – 510 x 58 mm

FINISH: Aged Brass (Customised Finish), Powder Coated Black (Customised Finish), Satin Brass (Customised Finish), Unlacquered Brass (Customised Finish), Antique Bronze, Nickel Plated, Polished Brass