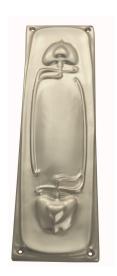

## **VERVE PUSH PLATE - SPECIAL ORDER**

SKU: 1140

Lead time: 6 - 8 Weeks by Air Material: Solid Cast Brass

Unit: Each

## PRODUCT DESCRIPTION

Please note a minimum order of 5 piece is required for Verve plates Fittings on "special order" are manufactured only after receiving your firm order and can, generally, be supplied within 6-8 weeks. We can assemble any Domino door lever, knob or a rear-fix pull handle on a push plate at a position specified by you.

We can machine a keyhole and supply the fitting with/without a privacy snib, to suit any brand of new or pre-existing lock.

Approx. Projection - 8mm

## **AVAILABLE OPTIONS**

**SIZE:** 1140 - 260 x 68 mm

**FINISH:** Aged Brass (Customised Finish), Powder Coated Black (Customised Finish), Satin Brass (Customised Finish), Unlacquered Brass (Customised Finish), Antique Bronze, Bright Chrome, Nickel

Plated, Polished Brass, Satin Chrome