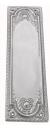

## **AVAILABLE OPTIONS**

**SIZE:** 1190 - 253 x 70 mm

**FINISH:** Aged Brass (Customised Finish), Powder Coated Black (Customised Finish), Satin Brass (Customised Finish), Unlacquered Brass (Customised Finish), Antique Bronze, Bright Chrome, Nickel