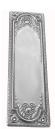

## **AVAILABLE OPTIONS**

**SIZE:** 1190 - 253 x 70 mm

**FINISH:** Aged Brass (Customised Finish), Powder Coated Black (Customised Finish), Satin Brass (Customised Finish), Unlacquered Brass (Customised Finish), Antique Bronze, Bright Chrome, Nickel