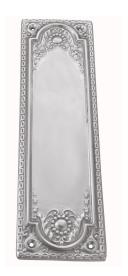

## **VERVE PUSH PLATE - SPECIAL ORDER**

SKU: 1190

Lead time: 6 - 8 Weeks by Air Material: Solid Cast Brass

Unit: Each

## **PRODUCT DESCRIPTION**

Fittings on "special order" are manufactured only after receiving your firm order and can, generally, be supplied within 6-8 weeks. We can assemble any Domino door lever, knob or a rear-fix pull handle on a push plate at a position specified by you. We can machine a keyhole and supply the fitting with/without a privacy snib, to suit any brand of new or pre-existing lock. Approx. Projection - 8mm

## **AVAILABLE OPTIONS**

**SIZE:** 1190 - 253 x 70 mm

**FINISH:** Aged Brass (Customised Finish), Powder Coated Black (Customised Finish), Satin Brass (Customised Finish), Unlacquered Brass (Customised Finish), Antique Bronze, Bright Chrome, Nickel