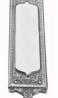

### **VERVE PUSH PLATE - SPECIAL ORDER**

SKU: 1694 Lead time: 6 - 8 Weeks by Air Material: Solid Cast Brass Unit: Each

#### **PRODUCT DESCRIPTION**

Fittings on "special order" are manufactured only after receiving your firm order and can, generally, be supplied within 6-8 weeks. We can assemble any Domino door lever, knob or a rear-fix pull handle on a push plate at a position specified by you. We can machine a keyhole and supply the fitting with/without a privacy snib, to suit any brand of new or pre-existing lock. Approx. Projection - 8mm

#### **AVAILABLE OPTIONS**

**SIZE:** 1694 – 280 x 75 mm

**FINISH:** Aged Brass (Customised Finish), Powder Coated Black (Customised Finish), Satin Brass (Customised Finish), Unlacquered Brass (Customised Finish), Antique Bronze, Bright Chrome, Nickel Plated, Polished Brass, Satin Chrome