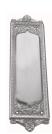

### **VERVE PUSH PLATE - SPECIAL ORDER**

SKU: 1694 Lead time: 6 - 8 Weeks by Air Material: Solid Cast Brass Unit: Each

#### **PRODUCT DESCRIPTION**

Fittings on "special order" are manufactured only after receiving your firm order and can, generally, be supplied within 6-8 weeks. We can assemble any Domino door lever, knob or a rear-fix pull handle on a push plate at a position specified by you. We can machine a keyhole and supply the fitting with/without a privacy snib, to suit any brand of new or pre-existing lock. Approx. Projection - 8mm

#### **AVAILABLE OPTIONS**

**SIZE:** 1694 – 280 x 75 mm

**FINISH:** Aged Brass (Customised Finish), Powder Coated Black (Customised Finish), Satin Brass (Customised Finish), Unlacquered Brass (Customised Finish), Antique Bronze, Bright Chrome, Nickel Plated, Polished Brass, Satin Chrome