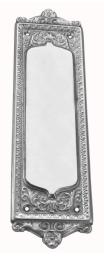

### **VERVE PUSH PLATE - SPECIAL ORDER**

SKU: 1694 Lead time: 6 - 8 Weeks by Air Material: Solid Cast Brass Unit: Each

#### **PRODUCT DESCRIPTION**

Fittings on "special order" are manufactured only after receiving your firm order and can, generally, be supplied within 6-8 weeks. We can assemble any Domino door lever, knob or a rear-fix pull handle on a push plate at a position specified by you. We can machine a keyhole and supply the fitting with/without a privacy snib, to suit any brand of new or pre-existing lock. Approx. Projection - 8mm

#### **AVAILABLE OPTIONS**

**SIZE:** 1694 – 280 x 75 mm

**FINISH:** Aged Brass (Customised Finish), Powder Coated Black (Customised Finish), Satin Brass (Customised Finish), Unlacquered Brass (Customised Finish), Antique Bronze, Bright Chrome, Nickel Plated, Polished Brass, Satin Chrome