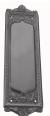

### **VERVE PUSH PLATE - SPECIAL ORDER**

SKU: 1694 Lead time: 6 - 8 Weeks by Air Material: Solid Cast Brass Unit: Each

#### **PRODUCT DESCRIPTION**

Fittings on "special order" are manufactured only after receiving your firm order and can, generally, be supplied within 6-8 weeks. We can assemble any Domino door lever, knob or a rear-fix pull handle on a push plate at a position specified by you. We can machine a keyhole and supply the fitting with/without a privacy snib, to suit any brand of new or pre-existing lock. Approx. Projection - 8mm

#### **AVAILABLE OPTIONS**

**SIZE:** 1694 – 280 x 75 mm

**FINISH:** Aged Brass (Customised Finish), Powder Coated Black (Customised Finish), Satin Brass (Customised Finish), Unlacquered Brass (Customised Finish), Antique Bronze, Bright Chrome, Nickel Plated, Polished Brass, Satin Chrome