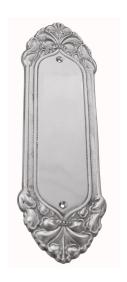

## **VERVE PUSH PLATE - SPECIAL ORDER**

SKU: 1774

Lead time: 6 - 8 Weeks by Air Material: Solid Cast Brass

Unit: Each

## PRODUCT DESCRIPTION

Fittings on "special order" are manufactured only after receiving your firm order and can, generally, be supplied within 6-8 weeks. We can assemble any Domino door lever, knob or a rear-fix pull handle on a push plate at a position specified by you. We can machine a keyhole and supply the fitting with/without a privacy snib, to suit any brand of new or pre-existing lock. Approx. Projection - 8mm

## **AVAILABLE OPTIONS**

**SIZE:** 1774 – 272 x 78 mm

**FINISH:** Aged Brass (Customised Finish), Powder Coated Black (Customised Finish), Satin Brass (Customised Finish), Unlacquered Brass (Customised Finish), Antique Bronze, Bright Chrome, Nickel