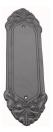

## **VERVE PUSH PLATE - SPECIAL ORDER**

SKU: 1774

Lead time: 6 - 8 Weeks by Air Material: Solid Cast Brass

Unit: Each

## PRODUCT DESCRIPTION

Fittings on "special order" are manufactured only after receiving your firm order and can, generally, be supplied within 6-8 weeks. We can assemble any Domino door lever, knob or a rear-fix pull handle on a push plate at a position specified by you. We can machine a keyhole and supply the fitting with/without a privacy snib, to suit any brand of new or pre-existing lock. Approx. Projection - 8mm

## **AVAILABLE OPTIONS**

**SIZE:** 1774 – 272 x 78 mm

**FINISH:** Aged Brass (Customised Finish), Powder Coated Black (Customised Finish), Satin Brass (Customised Finish), Unlacquered Brass (Customised Finish), Antique Bronze, Bright Chrome, Nickel