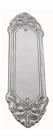

## **VERVE PUSH PLATE - SPECIAL ORDER**

SKU: 1774

Lead time: 6 - 8 Weeks by Air Material: Solid Cast Brass

Unit: Each

## PRODUCT DESCRIPTION

Fittings on "special order" are manufactured only after receiving your firm order and can, generally, be supplied within 6-8 weeks. We can assemble any Domino door lever, knob or a rear-fix pull handle on a push plate at a position specified by you. We can machine a keyhole and supply the fitting with/without a privacy snib, to suit any brand of new or pre-existing lock. Approx. Projection - 8mm

## **AVAILABLE OPTIONS**

**SIZE:** 1774 – 272 x 78 mm

**FINISH:** Aged Brass (Customised Finish), Powder Coated Black (Customised Finish), Satin Brass (Customised Finish), Unlacquered Brass (Customised Finish), Antique Bronze, Bright Chrome, Nickel