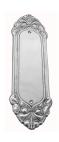

## **VERVE PUSH PLATE - SPECIAL ORDER**

SKU: 1774

Lead time: 6 - 8 Weeks by Air Material: Solid Cast Brass

Unit: Each

## PRODUCT DESCRIPTION

Fittings on "special order" are manufactured only after receiving your firm order and can, generally, be supplied within 6-8 weeks. We can assemble any Domino door lever, knob or a rear-fix pull handle on a push plate at a position specified by you. We can machine a keyhole and supply the fitting with/without a privacy snib, to suit any brand of new or pre-existing lock. Approx. Projection - 8mm

## **AVAILABLE OPTIONS**

**SIZE:** 1774 – 272 x 78 mm

**FINISH:** Aged Brass (Customised Finish), Powder Coated Black (Customised Finish), Satin Brass (Customised Finish), Unlacquered Brass (Customised Finish), Antique Bronze, Bright Chrome, Nickel