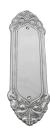

## **VERVE PUSH PLATE - SPECIAL ORDER**

SKU: 1774

Lead time: 6 - 8 Weeks by Air Material: Solid Cast Brass

Unit: Each

## **PRODUCT DESCRIPTION**

Please note a minimum order of 5 piece is required for Verve plates Fittings on "special order" are manufactured only after receiving your firm order and can, generally, be supplied within 6-8 weeks. We can assemble any Domino door lever, knob or a rear-fix pull handle on a push plate at a position specified by you.

We can machine a keyhole and supply the fitting with/without a privacy snib, to suit any brand of new or pre-existing lock.

Approx. Projection - 8mm

## **AVAILABLE OPTIONS**

**SIZE:** 1774 – 272 x 78 mm

**FINISH:** Aged Brass (Customised Finish), Powder Coated Black (Customised Finish), Satin Brass (Customised Finish), Unlacquered Brass (Customised Finish), Antique Bronze, Bright Chrome, Nickel

Plated, Polished Brass, Satin Chrome