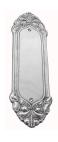

## **VERVE PUSH PLATE - SPECIAL ORDER**

SKU: 1774

Lead time: 6 - 8 Weeks by Air Material: Solid Cast Brass

Unit: Each

## **PRODUCT DESCRIPTION**

Please note a minimum order of 5 piece is required for Verve plates Fittings on "special order" are manufactured only after receiving your firm order and can, generally, be supplied within 6-8 weeks. We can assemble any Domino door lever, knob or a rear-fix pull handle on a push plate at a position specified by you.

We can machine a keyhole and supply the fitting with/without a privacy snib, to suit any brand of new or pre-existing lock.

Approx. Projection - 8mm

## **AVAILABLE OPTIONS**

**SIZE:** 1774 – 272 x 78 mm

**FINISH:** Aged Brass (Customised Finish), Powder Coated Black (Customised Finish), Satin Brass (Customised Finish), Unlacquered Brass (Customised Finish), Antique Bronze, Bright Chrome, Nickel

Plated, Polished Brass, Satin Chrome