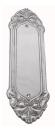

## **VERVE PUSH PLATE - SPECIAL ORDER**

SKU: 1774

Lead time: 6 - 8 Weeks by Air Material: Solid Cast Brass

Unit: Each

## **PRODUCT DESCRIPTION**

Please note a minimum order of 5 piece is required for Verve plates Fittings on "special order" are manufactured only after receiving your firm order and can, generally, be supplied within 6-8 weeks. We can assemble any Domino door lever, knob or a rear-fix pull handle on a push plate at a position specified by you.

We can machine a keyhole and supply the fitting with/without a privacy snib, to suit any brand of new or pre-existing lock.

Approx. Projection - 8mm

## **AVAILABLE OPTIONS**

**SIZE:** 1774 – 272 x 78 mm

**FINISH:** Aged Brass (Customised Finish), Powder Coated Black (Customised Finish), Satin Brass (Customised Finish), Unlacquered Brass (Customised Finish), Antique Bronze, Bright Chrome, Nickel

Plated, Polished Brass, Satin Chrome