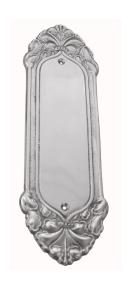

## **VERVE PUSH PLATE - SPECIAL ORDER**

SKU: 1774

Lead time: 6 - 8 Weeks by Air Material: Solid Cast Brass

Unit: Each

## **PRODUCT DESCRIPTION**

Please note a minimum order of 5 piece is required for Verve plates Fittings on "special order" are manufactured only after receiving your firm order and can, generally, be supplied within 6-8 weeks. We can assemble any Domino door lever, knob or a rear-fix pull handle on a push plate at a position specified by you.

We can machine a keyhole and supply the fitting with/without a privacy snib, to suit any brand of new or pre-existing lock.

Approx. Projection - 8mm

## **AVAILABLE OPTIONS**

**SIZE:** 1774 – 272 x 78 mm

**FINISH:** Aged Brass (Customised Finish), Powder Coated Black (Customised Finish), Satin Brass (Customised Finish), Unlacquered Brass (Customised Finish), Antique Bronze, Bright Chrome, Nickel

Plated, Polished Brass, Satin Chrome