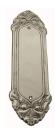

## **VERVE PUSH PLATE - SPECIAL ORDER**

SKU: 1774

Lead time: 6 - 8 Weeks by Air Material: Solid Cast Brass

Unit: Each

## **PRODUCT DESCRIPTION**

Please note a minimum order of 5 piece is required for Verve plates Fittings on "special order" are manufactured only after receiving your firm order and can, generally, be supplied within 6-8 weeks. We can assemble any Domino door lever, knob or a rear-fix pull handle on a push plate at a position specified by you.

We can machine a keyhole and supply the fitting with/without a privacy snib, to suit any brand of new or pre-existing lock.

Approx. Projection - 8mm

## **AVAILABLE OPTIONS**

**SIZE:** 1774 – 272 x 78 mm

**FINISH:** Aged Brass (Customised Finish), Powder Coated Black (Customised Finish), Satin Brass (Customised Finish), Unlacquered Brass (Customised Finish), Antique Bronze, Bright Chrome, Nickel

Plated, Polished Brass, Satin Chrome