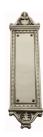

## **VERVE PUSH PLATE - SPECIAL ORDER**

SKU: 1980

Lead time: 6 - 8 Weeks by Air Material: Solid Cast Brass

Unit: Each

## PRODUCT DESCRIPTION

Please note a minimum order of 5 piece is required for Verve plates Fittings on "special order" are manufactured only after receiving your firm order and can, generally, be supplied within 6-8 weeks. We can assemble any Domino door lever, knob or a rear-fix pull handle on a push plate at a position specified by you.

## **AVAILABLE OPTIONS**

**SIZE:** 1980 - 320 x 82 mm

**FINISH:** Aged Brass (Customised Finish), Powder Coated Black (Customised Finish), Satin Brass (Customised Finish), Unlacquered Brass (Customised Finish), Antique Bronze, Bright Chrome, Nickel