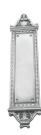

## **VERVE PUSH PLATE - SPECIAL ORDER**

SKU: 1980

Lead time: 6 - 8 Weeks by Air Material: Solid Cast Brass

Unit: Each

## PRODUCT DESCRIPTION

Please note a minimum order of 5 piece is required for Verve plates Fittings on "special order" are manufactured only after receiving your firm order and can, generally, be supplied within 6-8 weeks. We can assemble any Domino door lever, knob or a rear-fix pull handle on a push plate at a position specified by you.

## **AVAILABLE OPTIONS**

**SIZE:** 1980 - 320 x 82 mm

**FINISH:** Aged Brass (Customised Finish), Powder Coated Black (Customised Finish), Satin Brass (Customised Finish), Unlacquered Brass (Customised Finish), Antique Bronze, Bright Chrome, Nickel