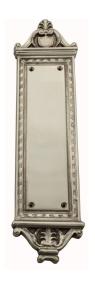

## **VERVE PUSH PLATE - SPECIAL ORDER**

SKU: 1980

Lead time: 6 - 8 Weeks by Air Material: Solid Cast Brass

Unit: Each

## PRODUCT DESCRIPTION

Please note a minimum order of 5 piece is required for Verve plates Fittings on "special order" are manufactured only after receiving your firm order and can, generally, be supplied within 6-8 weeks. We can assemble any Domino door lever, knob or a rear-fix pull handle on a push plate at a position specified by you.

## **AVAILABLE OPTIONS**

**SIZE:** 1980 - 320 x 82 mm

**FINISH:** Aged Brass (Customised Finish), Powder Coated Black (Customised Finish), Satin Brass (Customised Finish), Unlacquered Brass (Customised Finish), Antique Bronze, Bright Chrome, Nickel