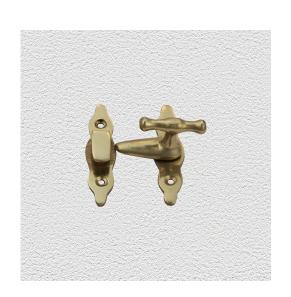

### WINDOW FASTENER

SKU: 2725 Material: Solid Cast Brass Unit: Each

#### **PRODUCT DESCRIPTION**

#### **AVAILABLE OPTIONS**

**SIZE:** 2725 – Base Plates 50×17 mm each, 2726 – Base Plates 65×18 mm each

**FINISH:** Aged Brass (Customised Finish), Antique Bronze (Customised Finish), Satin Brass (Customised Finish), Unlacquered Brass (Customised Finish), Polished Brass